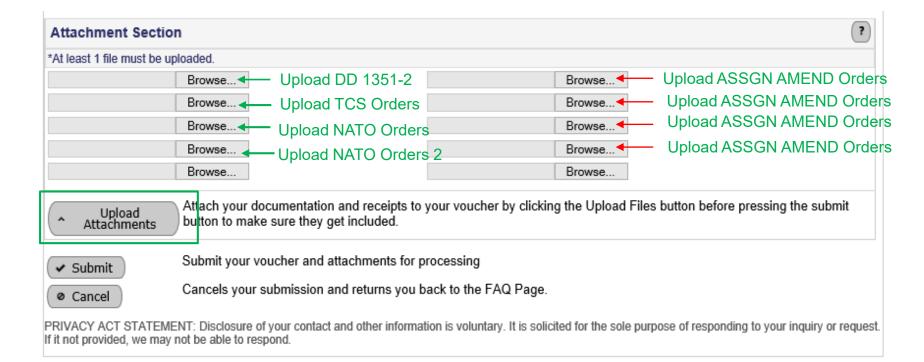

# Upload Travel Documents by selecting "Choose File"

### Select Upload Attachments

| *At lea                               | st 1 file must be u                                                         | ploaded.                                                                         |                            |                                                                                                                              |  |  |
|---------------------------------------|-----------------------------------------------------------------------------|----------------------------------------------------------------------------------|----------------------------|------------------------------------------------------------------------------------------------------------------------------|--|--|
| U \                                   | ✓ Attachment wi<br>Ward, Kyle P - D<br>(4 KB)                               | II be processed<br>peployment Orders (Amendment 1).pdf                           | ۵                          | <ul> <li>Attachment will be processed</li> <li>Ward, Kyle P - Deployment Orders (Amendment 2).pdf</li> <li>(5 KB)</li> </ul> |  |  |
| U \                                   | <ul> <li>Attachment wi</li> <li>Ward, Kyle P - D</li> <li>(4 KB)</li> </ul> | II be processed<br>peployment Orders (Amendment 3).pdf                           | ۵                          | <ul> <li>Attachment will be processed</li> <li>Ward, Kyle P - Deployment Orders (Amendment 4).pdf</li> <li>(5 KB)</li> </ul> |  |  |
|                                       | Attachment wi<br>Ward, Kyle P - N                                           | ll be processed<br>IATO Orders (1).pdf (23 KB)                                   | ۵                          | <ul> <li>Attachment will be processed</li> <li>Ward, Kyle P - NATO Orders (2).pdf (23 KB)</li> </ul>                         |  |  |
|                                       | <ul> <li>Attachment wi</li> <li>Ward, Kyle P - D</li> </ul>                 | II be processed<br>D Form 1351-2 COMPLETE.pdf (134 KB)                           |                            |                                                                                                                              |  |  |
| Choose File Ward, Kyle (Original).pdf |                                                                             |                                                                                  | Choose File No file chosen |                                                                                                                              |  |  |
| Choo                                  | ose File No file c                                                          | hosen                                                                            |                            |                                                                                                                              |  |  |
| ^                                     | Upload<br>Attachments                                                       | Attach your documentation and receipts to button to make sure they get included. | o your                     | voucher by clicking the Upload Files button before pressing the subr                                                         |  |  |
| 🖌 Si                                  | Submit your voucher and attachments for processing                          |                                                                                  |                            |                                                                                                                              |  |  |
| ø Ca                                  | ancel                                                                       | Cancels your submission and returns you back to the FAQ Page.                    |                            |                                                                                                                              |  |  |
| RIVAC                                 | CY ACT STATEME                                                              | NT: Disclosure of your contact and other informa                                 | ition is                   | voluntary. It is solicited for the sole purpose of responding to your inquiry or                                             |  |  |

If it not provided, we may not be able to respond.

Ensure that the documents appear as above. Successfully uploaded documents will have a blue check mark.

After you submit your voucher for payment, expect 5-7 days for processing. You will receive the money direct into your personal bank account. In the event there are issues or to confirm payment, monitor these two places: