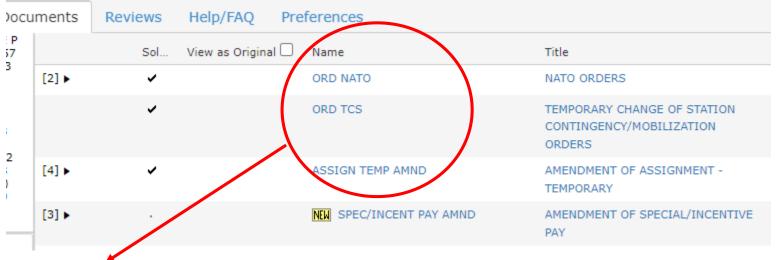

Click Documents to enter your portal for Documents

<u>ALL</u> documents under "ORD NATO", "ORD TCS", and "ASSIGN TEMP AMND" need to be downloaded.

Once you export, Open and Save all PDF's until you have <u>ALL the following</u> <u>documents:</u>

"ORD NATO", "ORD TCS", and "ASSIGN TEMP AMND".