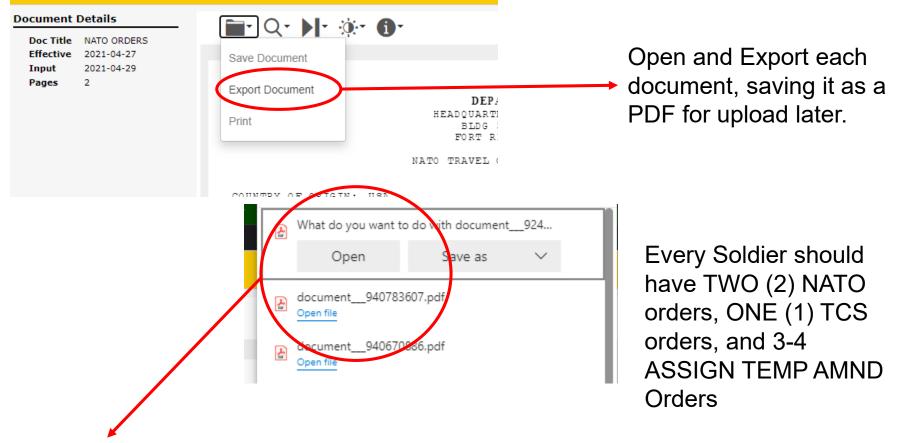

Click Documents to enter your portal for Documents

<u>ALL</u> documents under "ORD NATO", "ORD TCS", and "ASSIGN TEMP AMND" need to be downloaded.

Once you export, Open and Save all PDF's until you have <u>ALL the following</u> <u>documents:</u>

"ORD NATO", "ORD TCS", and "ASSIGN TEMP AMND".