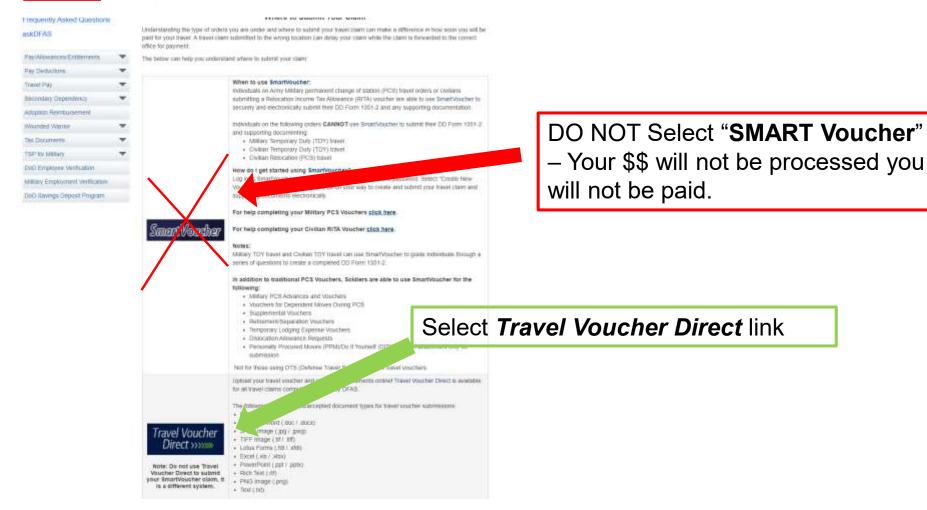

vel Pay processing.
- 3) Orders can be found by starting at:
  - <u>https://www.hrc.army.mil/</u> Login in with your CAC and select "Self Service"
  - Then, click Interactive Personnel Electronic Records Management (iPERMS)
  - OR go directly to iPERMS at <a href="https://iperms.hrc.army.mil/login/">https://iperms.hrc.army.mil/login/</a>
  - GO to the next page for downloading of Orders





Click Documents to enter your portal for Documents



<u>ALL</u> documents under "ORD NATO", "ORD TCS", and "ASSIGN TEMP AMND" need to be downloaded.









Once you export, Open and Save all PDF's until you have <u>ALL the following</u> <u>documents:</u>

"ORD NATO", "ORD TCS", and "ASSIGN TEMP AMND".





## **START**

### https://www.dfas.mil/MilitaryMembers/travelpay/Where-to-Submit-Your-Claim/





# Revenue Hand

#### **TRAVEL VOUCHER DIRECT -- ONLINE CUSTOMER SERVICE**

# FAQs [Submit A Ticket] 1) Click the "Submit a Ticket"

Step 1: Category selected is: Travel Voucher Direct Step 2: Select a Subcategory by clicking the >> button next to the subcategory name.

Form to submit Navy DD1351-2 Travel Voucher









Defense Finance and Accounting Service

Providing payment services of the U.S. Department of Defense 1-888-332-7411



#### TRAVEL VOUCHER DIRECT -- ONLINE CUSTOMER SERVICE



Help

Step 1: Category selected is: Travel Voucher Direct Step 2: Select a Subcategory by clicking the >> button next to the subcategory name.

| Categories            | Subcategories                                           |
|-----------------------|--------------------------------------------