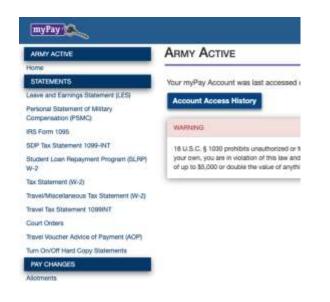

- Monitor the email you listed on the DD Form 1351-2. Any corrections or issues will be sent through this email.
- 2) Check your MyPay, specifically the "Travel Voucher Advice of Payment" on your main MyPay page. Once a document posts on here, you will have gotten paid. Ensure the amounts match with what you received to your bank account.