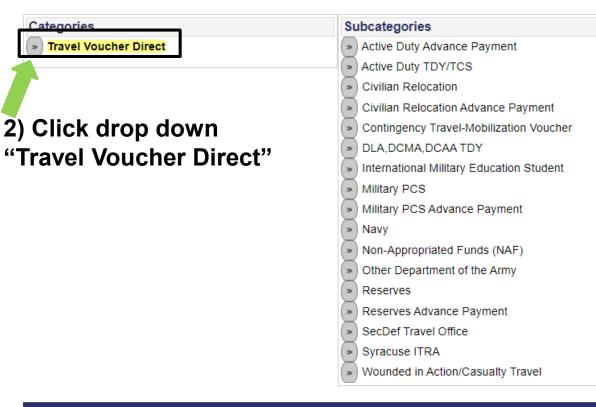

# FAQs [Submit A Ticket] 1) Click the "Submit a Ticket"

Step 1: Category selected is: Travel Voucher Direct Step 2: Select a Subcategory by clicking the >> button next to the subcategory name.

Form to submit Navy DD1351-2 Travel Voucher

#### TRAVEL VOUCHER DIRECT -- ONLINE CUSTOMER SERVICE

Help

Step 1: Category selected is: Travel Voucher Direct Step 2: Select a Subcategory by clicking the >> button next to the subcategory name.

| Categories            | Subcategories                                           |
|-----------------------|---------------------------------------------------------|
| Travel Voucher Direct | Active Duty Advance Payment                             |
|                       | » Active Duty TDY/TCS                                   |
|                       | » Civilian Relocation                                   |
|                       | <ul> <li>Civilian Relocation Advance Payment</li> </ul> |
|                       | Contingency Travel                                      |
|                       | DLA,DCMA,DCAA TDY                                       |
|                       | International Military Education Student                |
|                       | Military PCS                                            |
|                       | Military PCS Advance Payment                            |
|                       | Navy                                                    |
|                       | Other Department of the Army                            |
|                       | » Reserves                                              |
|                       | Reserves Advance Payment                                |
|                       | SecDef Travel Office                                    |